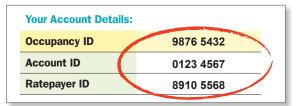

## Your rate bill explained: Direct Debit customers

- **1** Shows the LPS rating office for the district council area.
- 2 These are your rate account details. Quote these when contacting us or paying your bill.