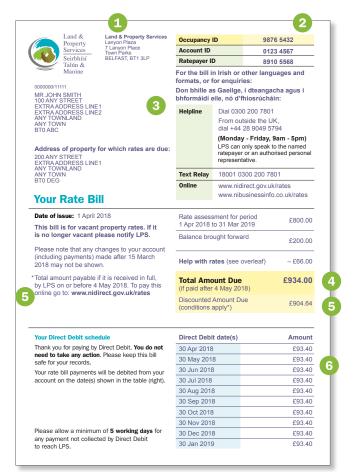

## Your rate bill explained: Direct Debit customers

- **1** Shows the LPS rating office for the district council area.
- 2 These are your rate account details. Quote these when contacting us or paying your bill.

- For all rating and valuation queries you can ring the new Helpline number on 0300 200 7801.
- 4 Shows the amount you must pay. It also provides a breakdown including any outstanding balances and any exemptions; reliefs or allowances.

- 5 Early payment discount amount. This is only applicable if LPS receives this amount in full as a single payment on or before the discount day. Please note this represents the discount on the rate assessment for the period stated on the bill, not the total amount.
- 6 This is your Direct Debit schedule which will show on which date your rates payment will be lifted from your account.
- 7 A breakdown of rating information for the property including valuation amount and regional and district rates for the council area.
- 8 A breakdown of all exemptions, reliefs and allowances (if any) that you currently receive. The total amount is provided in section 4.
- 9 This is your Direct Debit Guarantee that explains our responsibilities to you under the Direct Debit agreement.